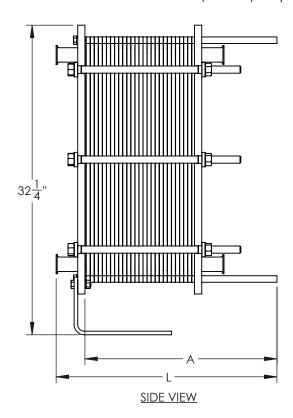

## SPECIFICATIONS: HE

| FRAME<br>SIZE "A" | PLATE<br>CAPACITY | L    |
|-------------------|-------------------|------|
| 12"               | 41                | 15'' |
| 16"               | 61                | 19'' |
| 20"               | 81                | 23"  |