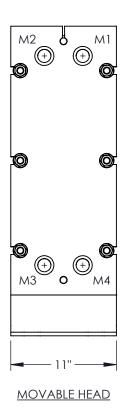

HEAT TRANSFER AREA PER PLATE .81 SQ. FEET

FIXED/MOVABLE HEAD PORT CONNECTIONS 1-1/2" CLAMP (STANDARD)

INTERMEDIATE PORT CONNECTION 1-1/2" CLAMP (STANDARD)

FRAME DESIGN 150 PSI (STANDARD) TESTED @ 200 PSIG