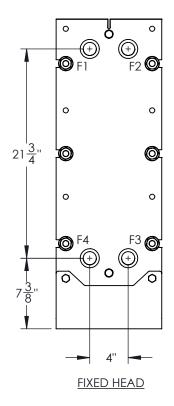

HEAT TRANSFER AREA PER PLATE .81 SQ. FEET

FIXED/MOVABLE HEAD PORT CONNECTIONS 1-1/2" CLAMP (STANDARD)

INTERMEDIATE PORT CONNECTION 1-1/2" CLAMP (STANDARD)

FRAME DESIGN 150 PSI (STANDARD) TESTED @ 200 PSIG