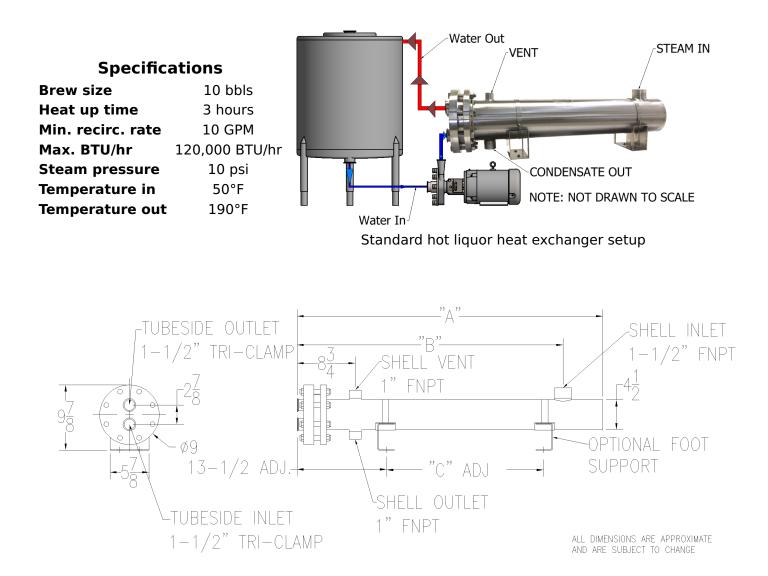

## Hot Liquor Heat Exchanger (shell and tube)

These specifications were provided through Thermaline's sizing calculators on August 31st, 2025.

## Unit part number:

HYGX-408-2-24-44-01

Unit description:

Thermaline Shell & Tube model HYGX-408-2-24-44-01 ASME Sec. 8 Div. 1 Shell and tube heat exchanger. 304 SS shell/304 SS tube bundle. Polished with waterside tri-clamp connections.

Dimensions: A: 34.0"; B: 28.0"; C: 11.5

Plates are constructed of 304SS unless specified otherwise.

Prices quoted do not include freight or shipping. Any Federal, State, or Local Taxes and Import, Export or Foreign Duties are the responsibility of the Buyer. We reserve the right to add a service charge to overdue accounts. Thermaline Terms & Conditions.