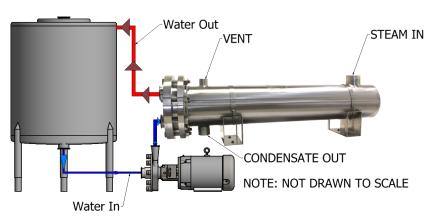

## **Hot Liquor Heat Exchanger (shell and tube)**

These specifications were provided through Thermaline's sizing calculators on August 31st, 2025.

**Unit part number:** HYGX-408-2-36-44-01

Thermaline Shell & Tube model HYGX-408-2-36-44-01 ASME Sec. 8 Div. 1 Shell and tube heat exchanger. 304 SS shell/304 SS tube bundle. Polished with water-side tri-clamp connections.

## **Specifications**

Brew size 15 bbls
Heat up time 3 hours
Min. recirc. rate 10 GPM
Max. BTU/hr 180,000 BTU/hr
Steam pressure 10 psi
Temperature in 50°F
Temperature out 190°F

Standard hot liquor heat exchanger setup