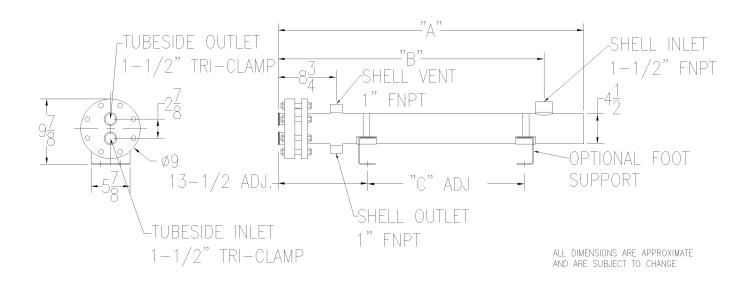

**Dimensions: A**: 46.0"; **B**: 40.0"; **C**: 23.5

Plates are constructed of 304SS unless specified otherwise.

Prices quoted do not include freight or shipping. Any Federal, State, or Local Taxes and Import, Export or Foreign Duties are the responsibility of the Buyer. We reserve the right to add a service charge to overdue accounts. Thermaline Terms & Conditions.