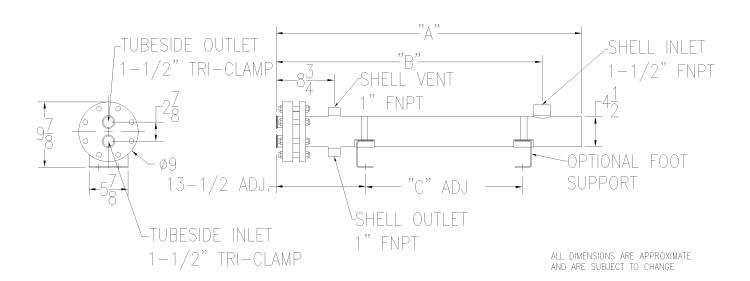

**Dimensions: A**: 46.0"; **B**: 40.0"; **C**: 23.5

Plates are constructed of 304SS unless specified otherwise.

Prices quoted do not include freight or shipping. Any Federal, State, or Local Taxes and Import, Export or Foreign Duties are the responsibility of the Buyer. We reserve the right to add a service charge to overdue accounts. Thermaline Terms & Conditions.