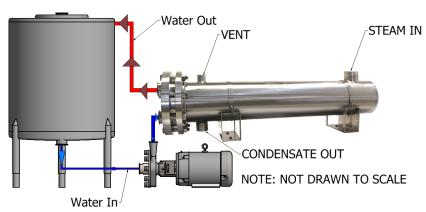

## **Specifications**

**Brew size** 15 bbls Heat up time 3 hours Min. recirc. rate 10 GPM Max. BTU/hr 180,000 BTU/hr Steam pressure 10 psi **Temperature in** 50°F **Temperature out** 190°F

Standard hot liquor heat exchanger setup