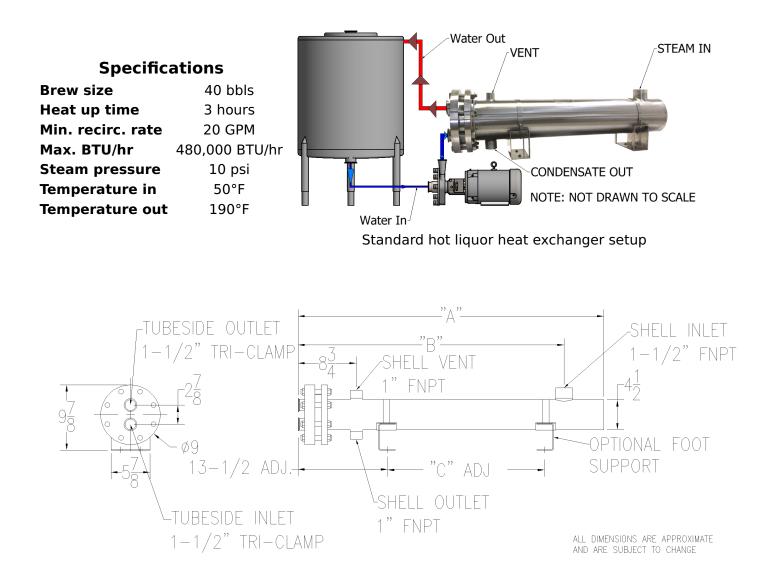

## Hot Liquor Heat Exchanger (shell and tube)

These specifications were provided through Thermaline's sizing calculators on August 31st, 2025.

## HYGX-408-2-54-44-01

Unit description:

Thermaline Shell & Tube model HYGX-408-2-54-44-01 ASME Sec. 8 Div. 1 Shell and tube heat exchanger. 304 SS shell/304 SS tube bundle. Polished with waterside tri-clamp connections.

Dimensions: A: 64.0"; B: 58.0"; C: 41.5

Plates are constructed of 304SS unless specified otherwise.

Prices quoted do not include freight or shipping. Any Federal, State, or Local Taxes and Import, Export or Foreign Duties are the responsibility of the Buyer. We reserve the right to add a service charge to overdue accounts. Thermaline Terms & Conditions.