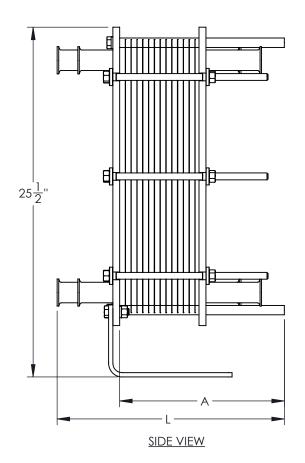

## **SPECIFICATIONS:**

| FRAME<br>SIZE "A" | PLATE<br>CAPACITY | L        |
|-------------------|-------------------|----------|
| 12"               | 41                | 16-9/16" |
| 16"               | 61                | 20-9/16" |
| 20"               | 81                | 24-9/16" |

HEAT TRANSFER AREA PER PLATE .46 SQ. FEET

FIXED/MOVABLE HEAD PORT CONNECTIONS 1-1/2" CLAMP (STANDARD)

INTERMEDIATE PORT CONNECTION 1" CLAMP (STANDARD)

FRAME DESIGN 150 PSI (STANDARD) TESTED @ 200 PSIG

300° F MAX OPERATION TEMPERATURE DEPENDING ON GASKET MATERIAL