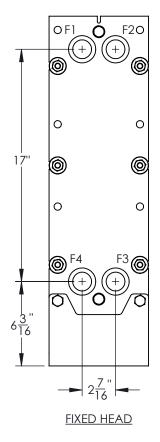

HEAT TRANSFER AREA PER PLATE .46 SQ. FEET

FIXED/MOVABLE HEAD PORT CONNECTIONS 1-1/2" CLAMP (STANDARD)

INTERMEDIATE PORT CONNECTION 1" CLAMP (STANDARD)

FRAME DESIGN 150 PSI (STANDARD) TESTED @ 200 PSIG

300° F MAX OPERATION TEMPERATURE DEPENDING ON GASKET MATERIAL