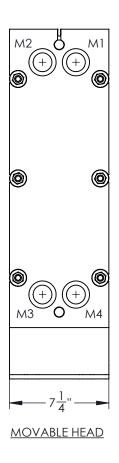

HEAT TRANSFER AREA PER PLATE .46 SQ. FEET

FIXED/MOVABLE HEAD PORT CONNECTIONS 1-1/2" CLAMP (STANDARD)

INTERMEDIATE PORT CONNECTION 1" CLAMP (STANDARD)

FRAME DESIGN 150 PSI (STANDARD) TESTED @ 200 PSIG

300° F MAX OPERATION TEMPERATURE DEPENDING ON GASKET MATERIAL